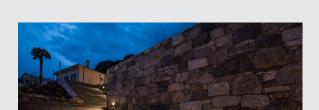

## DOWNUNDER OUT LED S

outdoor recessed wall light, LED, 3000K, anthracite

The DOWNUNDER OUT LED S recessed wall light is made of aluminium, and outfitted with high output SMD LEDs that produce downward directed, glare-free light emission. Thanks to its IP55 protection class, the luminaire is suitable for outdoor use. The luminaire is connected directly to the 230V mains supply. A mounting pot is included in the delivery for simple assembly.