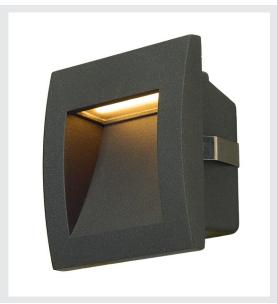

## DOWNUNDER OUT LED S

outdoor recessed wall light, LED, 3000K, anthracite

The DOWNUNDER OUT LED S recessed wall light is made of aluminium, and outfitted with high output SMD LEDs that produce downward directed, glare-free light emission. Thanks to its IP55 protection class, the luminaire is suitable for outdoor use. The luminaire is connected directly to the 230V mains supply. A mounting pot is included in the delivery for simple assembly.

## **TECHNICAL DATA**

| Item no.:                           | 233605                 |  |  |
|-------------------------------------|------------------------|--|--|
| Lamps included                      | 0                      |  |  |
| Primary nominal voltage             | 220-240V ~50/60Hz mA/V |  |  |
| Secondary power / secondary voltage | 300 mA/V               |  |  |
| Width                               | 9.0 cm                 |  |  |
| Height                              | 9.0 cm                 |  |  |
| Depth                               | 5.0 cm                 |  |  |
| Installation length                 | 8.0 cm                 |  |  |
| Installation width                  | 7.5 cm                 |  |  |
| Installation depth                  | 7.0 cm                 |  |  |
| Net weight                          | 0.25 kg                |  |  |
| Gross weight                        | 0.288 kg               |  |  |
| IP Code                             | IP 55                  |  |  |
| Safety class                        | I                      |  |  |
| Assembly                            | Recessed               |  |  |
| Assembly details                    | Wall                   |  |  |
| Wattage                             | 1.7 W                  |  |  |
| Lumen                               | 25 lm                  |  |  |
| Colour temperature                  | 3000 Kelvin            |  |  |
| Color                               | anthracite             |  |  |
| CRI                                 | >80                    |  |  |
| Binning                             | 5                      |  |  |
|                                     |                        |  |  |