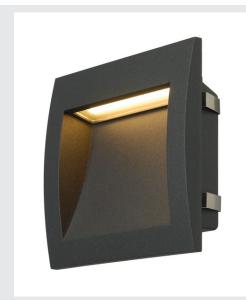

## DOWNUNDER OUT LED L

outdoor recessed wall light, LED, 3000K, anthracite

The DOWNUNDER OUT LED L recessed wall light is made of aluminium, and outfitted with high output SMD LEDs that produce downward directed, glare-free light emission. Thanks to its IP55 protection class, the luminaire is suitable for outdoor use. The luminaire is connected directly to the 230V mains supply. A mounting pot is included in the delivery for simple assembly.

## **TECHNICAL DATA**

| Item no.:                           | 233615                 |  |  |
|-------------------------------------|------------------------|--|--|
| Lamps included                      | 0                      |  |  |
| Primary nominal voltage             | 220-240V ~50/60Hz mA/V |  |  |
| Secondary power / secondary voltage | 300 mA/V               |  |  |
| Width                               | 14.0 cm                |  |  |
| Height                              | 14.0 cm                |  |  |
| Depth                               | 5.0 cm                 |  |  |
| Installation length                 | 12.8 cm                |  |  |
| Installation width                  | 11.1 cm                |  |  |
| Installation depth                  | 7.0 cm                 |  |  |
| Net weight                          | 0.488 kg               |  |  |
| Gross weight                        | 0.549 kg               |  |  |
| IP Code                             | IP 55                  |  |  |
| Safety class                        | I                      |  |  |
| Assembly                            | Recessed               |  |  |
| Assembly details                    | Wall                   |  |  |
| Wattage                             | 4.0 W                  |  |  |
| Lumen                               | 85 lm                  |  |  |
| Colour temperature                  | 3000 Kelvin            |  |  |
| Color                               | anthracite             |  |  |
| CRI                                 | >80                    |  |  |
| Binning                             | 5                      |  |  |