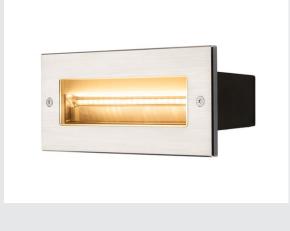

## outdoor recessed wall light, LED, 3000K, stainless steel, 230V, IP67, 850Im, 10W

With the BRICK LED recessed wall light, which is made of stainless steel and aluminium, the built-in LEDs are covered by a glass sheet. The built-in reflector means that the light is output asymmetrically. The functional luminaire is connected directly to the 230V mains supply. With IP65 protection class, the luminaire is suitable for outdoor use. A mounting pot is included in the delivery for simple assembly. This luminaire contains built-in LED lamps.

## **TECHNICAL DATA**

| Item no.:                           | 233660                   |
|-------------------------------------|--------------------------|
| Lamps included                      | 0                        |
| Number of different light outlets   | 1                        |
| Primary nominal voltage             | 220-240V ~50/60Hz mA/V   |
| Secondary power / secondary voltage | 700 mA/V                 |
| Length                              | 21.0 cm                  |
| Width                               | 9.1 cm                   |
| Depth                               | 9.3 cm                   |
| Installation length                 | 19.6 cm                  |
| Installation width                  | 8.5 cm                   |
| Installation depth                  | 10.3 cm                  |
| Net weight                          | 1.756 kg                 |
| Gross weight                        | 1.844 kg                 |
| IP Code                             | IP 65                    |
| Safety class                        | 1                        |
| Impact resistance class             | IK02                     |
| Impact resistance                   | 0,2000000000000001 Joule |
| Assembly                            | Recessed                 |
| Assembly details                    | Wall                     |
| Wattage                             | 11.0 W                   |
| Lumen                               | 850 lm                   |
| Colour temperature                  | 3000 Kelvin              |
|                                     |                          |