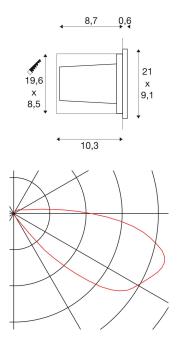

## **TECHNICAL DATA**

| Item no.:                           | 233661                   |
|-------------------------------------|--------------------------|
| Lamps included                      | 0                        |
| Number of different light outlets   | 1                        |
| Primary nominal voltage             | 220-240V ~50/60Hz mA/V   |
| Secondary power / secondary voltage | 700 mA/V                 |
| Length                              | 21.0 cm                  |
| Width                               | 9.1 cm                   |
| Depth                               | 9.3 cm                   |
| Installation length                 | 19.6 cm                  |
| Installation width                  | 8.5 cm                   |
| Installation depth                  | 10.3 cm                  |
| Net weight                          | 3.084 kg                 |
| Gross weight                        | 3.218 kg                 |
| IP Code                             | IP 65                    |
| Safety class                        | 1                        |
| Impact resistance class             | IK02                     |
| Impact resistance                   | 0,2000000000000001 Joule |
| Assembly                            | Recessed                 |
| Assembly details                    | Wall                     |
| Wattage                             | 11.0 W                   |
| Lumen                               | 850 lm                   |
| Colour temperature                  | 3000 Kelvin              |
|                                     |                          |