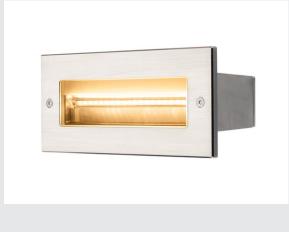

## BRICK

## outdoor recessed wall light, Pro LED, 3000K, stainless steel, 230V, IP67, 850Im, 10W

With the BRICK LED recessed wall light, which is made of stainless steel, the built-in LEDs are covered by a glass sheet. The built-in reflector means that the light is output asymmetrically. The functional luminaire is connected directly to the 230V mains supply. With IP65 protection class, the luminaire is suitable for outdoor use. A mounting pot is included in the delivery for simple assembly. This luminaire contains built-in LED lamps.