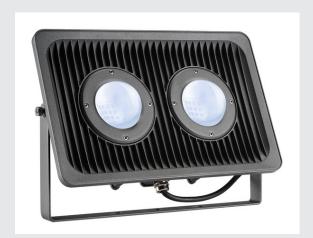

## MILOX 2

outdoor floodlight, double-headed, LED, 4000K, IP55, anthracite, 79W

MILOX 2, floodlight for professional use. With a tiltable installation bracket and protection class lp65, the floodlight is suitable for outdoor installation on the wall or on the floor. The electrical connection of the spot, which is available in warm white and neutral white, is made directly by the built-in driver and the connection lead with mains plug to the 230V mains supply. An optional wall bracket, 50 cm or 80 cm, is available for easy wall mounting.