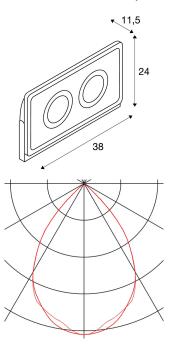

## **TECHNICAL DATA**

| Item no.:                           | 234335                 |
|-------------------------------------|------------------------|
| Lawas included                      | 0                      |
| Lamps included                      | 0                      |
| Primary nominal voltage             | 100-240V ~50/60Hz mA/V |
| Secondary power / secondary voltage | 1950 mA/V              |
| Vertical tilting range              | 180 °                  |
| Length                              | 38.0 cm                |
| Width                               | 11.5 cm                |
| Height                              | 24.0 cm                |
| Net weight                          | 4.501 kg               |
| Gross weight                        | 4.92 kg                |
| IP Code                             | IP 55                  |
| Safety class                        | I                      |
| Impact resistance class             | IK04                   |
| Impact resistance                   | 0,5 Joule              |
| Assembly                            | Surface                |
| Assembly details                    | Ground,Wall            |
| Wattage                             | 79.0 W                 |
| Lumen                               | 7910 lm                |
| Colour temperature                  | 4000 Kelvin            |
| Beam angle                          | 75 °                   |
| Color                               | anthracite             |
| CRI                                 | >80                    |
|                                     |                        |