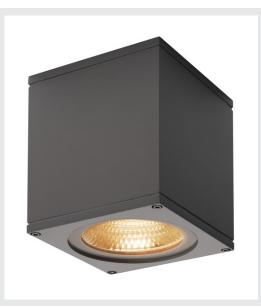

## **BIG THEO CEILING**

outdoor ceiling light, LED, 3000K, anthracite

The BIG THEO CEILING LED ceilign light is made of aluminium and glass. Thanks to the position of the built-in sockets, the installed luminaire produces a wide radiating cone of light. It is suitable for use outdoors thanks to its IP44 protection class. Thanks to the built-in LED driver, the electrical connection of the luminaire, which comes in several colour versions, is made directly to the 230V mains supply. In addition, the BIG THEO series includes wall and ceiling lights and is therefore universally deployable. This luminaire includes built-in LED lamps.

## **TECHNICAL DATA**

| Item no.:                           | 234535                    |  |  |
|-------------------------------------|---------------------------|--|--|
| Lamps included                      | 0                         |  |  |
| Number of different light outlets   | 1                         |  |  |
| Primary nominal voltage             | 100-277V ~50/60Hz mA/V    |  |  |
| Secondary power / secondary voltage | 500 mA/V                  |  |  |
| Length                              | 13.0 cm                   |  |  |
| Width                               | 13.0 cm                   |  |  |
| Depth                               | 15.0 cm                   |  |  |
| Net weight                          | 1.348 kg                  |  |  |
| Gross weight                        | 1.477 kg                  |  |  |
| IP Code                             | IP 44                     |  |  |
| Safety class                        | 1                         |  |  |
| Impact resistance class             | IK02                      |  |  |
| Impact resistance                   | 0,20000000000000001 Joule |  |  |
| Assembly                            | Surface                   |  |  |
| Assembly details                    | Ceiling                   |  |  |
| Wattage                             | 21.0 W                    |  |  |
| Lumen                               | 2000 lm                   |  |  |
| Colour temperature                  | 3000 Kelvin               |  |  |
| Beam angle                          | 24°                       |  |  |
| Color                               | anthracite                |  |  |
| CRI                                 | >80                       |  |  |
|                                     | •                         |  |  |