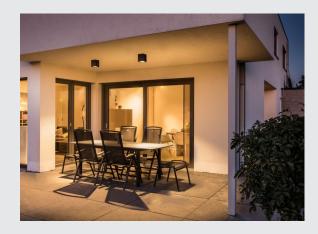

## **BIG THEO CEILING**

outdoor ceiling light, LED, 3000K, anthracite

The BIG THEO CEILING LED ceilign light is made of aluminium and glass. Thanks to the position of the built-in sockets, the installed luminaire produces a wide radiating cone of light. It is suitable for use outdoors thanks to its IP44 protection class. Thanks to the built-in LED driver, the electrical connection of the luminaire, which comes in several colour versions, is made directly to the 230V mains supply. In addition, the BIG THEO series includes wall and ceiling lights and is therefore universally deployable. This luminaire includes built-in LED lamps.