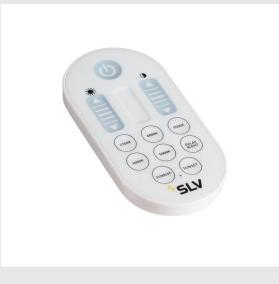

## remote control

With SLV KELVIN CONTROL, colour brightness and colour temperature can be controlled independently of each other and adapted to your desired lighting situation. You decide on the shades of white, from daylight to warm feel-good lighting. KELVIN CONTROL replacement remote control for the Master Controller 470681 or for optional operation of the Wall Control Panel 470680.