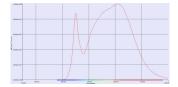

## **TECHNICAL DATA**

| Item no.:                   | 551614       |  |
|-----------------------------|--------------|--|
| Socket                      | G53          |  |
| Lamp type                   | LED G53      |  |
| Nominal voltage             | 12V ~50Hz V  |  |
| Length                      | 6.0 cm       |  |
| Diameter                    | 11.0 cm      |  |
| Net weight                  | 0.141 kg     |  |
| Gross weight                | 0.164 kg     |  |
| IP Code                     | IP 20        |  |
| Energy efficiency index     | А            |  |
| Weighted energy consumption | 16 kWh/1000h |  |
| Electrical power factor     | 0,7          |  |
| Wattage                     | 15.0 W       |  |
| Lumen                       | 730 lm       |  |
| Lumen                       | 70 lm        |  |
| Colour temperature          | 4000 Kelvin  |  |
| Beam angle                  | 140 °        |  |
| Color                       | grey         |  |
| CRI                         | >80          |  |
| Binning                     | 6            |  |
| Service life                | 35000 h      |  |
| Switching cycles            | 20000        |  |
|                             |              |  |