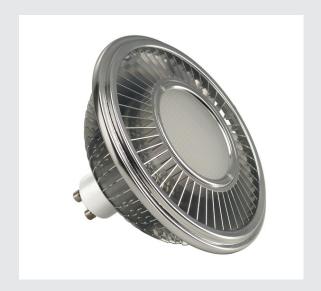

## **LED ES111**

## CREE XB-D LED, grey, 17W, 140°, 4000K, dimmable

This high-performance LED high-voltage reflector bulb is perfect to replace GU10 high-voltage halogen lamps. This LED lamp is ideal for general lighting requirements. LED floodlights produce a neutral beam of light and are ideal for accent and room lighting. LED lamps are compatible with most existing lights with a G10 socket and have been developed specially as replacements for halogen bulbs. LED lamps give you significant energy savings and are associated with significantly lower maintenance costs. This product is rated EEC A. The adjusted usage is 18 kWh / 1000 h.

## **TECHNICAL DATA**

| Item no.:                   | 551654        |
|-----------------------------|---------------|
| Socket                      | GU10          |
| Lamp type                   | LED ES111     |
| Nominal voltage             | 230V ~50Hz V  |
| Height                      | 7.1 cm        |
| Diameter                    | 11.1 cm       |
| Net weight                  | 0.194 kg      |
| Gross weight                | 0.217 kg      |
| IP Code                     | IP 20         |
| Dimmable                    | Ja            |
| Dimming technology          | trailing edge |
| Energy efficiency index     | А             |
| Weighted energy consumption | 18 kWh/1000h  |
| Electrical power factor     | 0,97          |
| Wattage                     | 17.5 W        |
| Lumen                       | 950 lm        |
| Lumen                       | 70 lm         |
| Colour temperature          | 4000 Kelvin   |
| Beam angle                  | 140 °         |
| Color                       | chrome        |
| CRI                         | >80           |
| Binning                     | 6             |
|                             | •             |