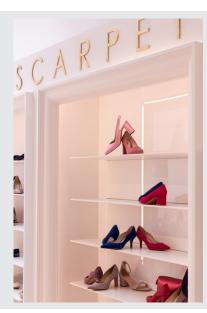

## 24V 4.8mm x 3 m, 3000K, 300lm/m

Extra-narrow LED strip in 3 m length for connection to a 24V DC power supply. The rear side is fitted with adhesive tape to make for simple installation. The strips come in several colours of light. To obtain constant light output over long lengths, the strips should be powered on both sides. For lengths in excess of 3 m, a new feed-in must be made.