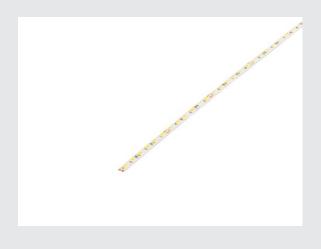

## PROFILE-STRIP X-SLIM 120

## 24V 4.8mm x 3 m, 2700K, 500lm/m

Extra-narrow LED strip in 3 m length for connection to a 24V DC power supply. The rear side is fitted with adhesive tape to make for simple installation. The strips come in several colours of light. To obtain constant light output over long lengths, the strips should be powered on both sides. For lengths in excess of 3 m, a new feed-in must be made.

## **TECHNICAL DATA**

| Item no.:                   | 552722       |
|-----------------------------|--------------|
| Nominal voltage             | 24V DC V     |
| Length                      | 300.0 cm     |
| Width                       | 0.5 cm       |
| Height                      | 0.2 cm       |
| Net weight                  | 0.034 kg     |
| Gross weight                | 0.083 kg     |
| IP Code                     | IP 20        |
| Safety class                | 111          |
| Assembly                    | Surface      |
| Assembly details            | Ceiling,Wall |
| Wattage                     | 15.0 W       |
| Lumen                       | 1500 lm      |
| Colour temperature          | 2700 Kelvin  |
| Beam angle                  | 120 °        |
| CRI                         | >80          |
| Binning                     | 3            |
| LED distance                | 0,8 cm       |
| Service life                | 25000 h      |
| Switching cycles            | 12500        |
| Minimum ambient temperature | -20 °C       |
| Maximum ambient temperature | 50 °C        |
|                             |              |