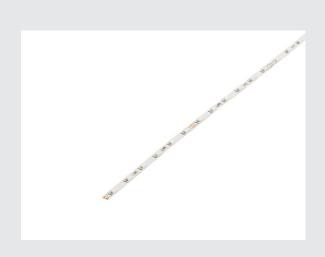

## PROFILE-STRIP X-SLIM 60

## 24V 4.8mm x 3 m, blue

Extra-narrow LED strip in 3 m length for connection to a 24V DC power supply. The rear side is fitted with adhesive tape to make for simple installation. The strips come in several colours of light. To obtain constant light output over long lengths, the strips should be powered on both sides. For lengths in excess of 3 m, a new feed-in must be made.

## **TECHNICAL DATA**

| Item no.:                   | 552727        |
|-----------------------------|---------------|
| Nominal voltage             | 24V DC V      |
| Length                      | 300.0 cm      |
| Width                       | 0.5 cm        |
| Height                      | 0.3 cm        |
| Net weight                  | 0.03 kg       |
| Gross weight                | 0.079 kg      |
| IP Code                     | IP 20         |
| Safety class                | III           |
| Assembly                    | Surface       |
| Assembly details            | Ceiling, Wall |
| Wattage                     | 12.0 W        |
| Beam angle                  | 120°          |
| LED distance                | 1,7 cm        |
| Service life                | 25000 h       |
| Switching cycles            | 12500         |
| Minimum ambient temperature | -20 °C        |
| Maximum ambient temperature | 50 °C         |
| BIG WHITE Page              | 793           |