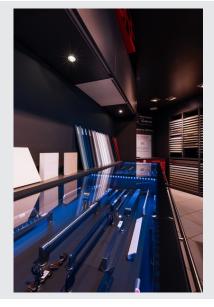

## PROFILE-STRIP X-SLIM 60

## 24V 4.8mm x 3 m, blue

Extra-narrow LED strip in 3 m length for connection to a 24V DC power supply. The rear side is fitted with adhesive tape to make for simple installation. The strips come in several colours of light. To obtain constant light output over long lengths, the strips should be powered on both sides. For lengths in excess of 3 m, a new feed-in must be made.