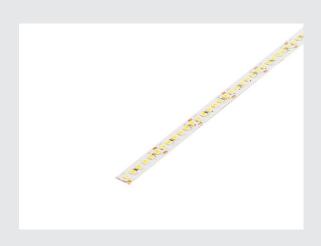

## PROFILE-STRIP STAND 180

24V 10mm x 3 m, 3000K, 750lm/m

Flexible LED strip, 3 m long, to connect to a 24V DC voltage power supply. The rear side is fitted with adhesive tape to make for simple installation. The strips come in several colours of light. To obtain constant light output over long lengths, the strips should be powered on both sides. For lengths in excess of 3 m, a new feed-in must be made.

## **TECHNICAL DATA**

| Item no.:                   | 552773        |
|-----------------------------|---------------|
| Nominal voltage             | 24V DC V      |
| Length                      | 300.0 cm      |
| Width                       | 1.0 cm        |
| Height                      | 0.2 cm        |
| Net weight                  | 0.053 kg      |
| Gross weight                | 0.101 kg      |
| IP Code                     | IP 20         |
| Safety class                | III           |
| Assembly                    | Surface       |
| Assembly details            | Ceiling, Wall |
| Wattage                     | 25.0 W        |
| Lumen                       | 2250 lm       |
| Colour temperature          | 3000 Kelvin   |
| Beam angle                  | 120°          |
| CRI                         | >80           |
| Binning                     | 3             |
| LED distance                | 0,55 cm       |
| Service life                | 25000 h       |
| Switching cycles            | 12500         |
| Minimum ambient temperature | -20 °C        |
| Maximum ambient temperature | 50 °C         |
|                             |               |