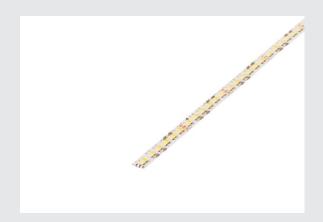

## **KELVIN CONTROL STRIP**

LED, 2700-6500K, L/W 300/1 cm, 36 W, max. 3900lm

Flexible TUNABLE WHITE LED strip with max. 12 Watt per metre to connect to a 24V DC power supply. The rear side is fitted with adhesive tape to make for simple installation. Controlled by the KELVIN CONTROL System, the colour of light can be adjusted from 2700K to 6500K with constant brightness. The strip comes in various lengths.

## **TECHNICAL DATA**

| Item no.:        | 552863                |
|------------------|-----------------------|
| Nominal voltage  | 24V DC V              |
| Length           | 300.0 cm              |
| Width            | 1.0 cm                |
| Height           | 0.2 cm                |
| Net weight       | 0.059 kg              |
| Gross weight     | 0.109 kg              |
| IP Code          | IP 20                 |
| Safety class     | III                   |
| Assembly         | Surface               |
| Assembly details | Ceiling, Ground, Wall |
| Lumen            | 1881 lm               |
| Beam angle       | 120 °                 |
| Color            | white                 |
| CRI              | >80                   |
| Binning          | 3                     |
| Service life     | 25000 h               |
| Switching cycles | 12500                 |
| BIG WHITE Page   | 807                   |