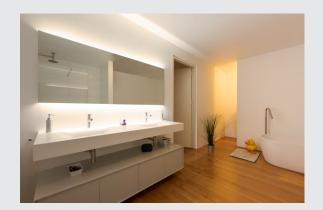

## **KELVIN CONTROL STRIP**

LED, 2700-6500K, L/W 300/1 cm, 36 W, max. 3900lm

Flexible TUNABLE WHITE LED strip with max. 12 Watt per metre to connect to a 24V DC power supply. The rear side is fitted with adhesive tape to make for simple installation. Controlled by the KELVIN CONTROL System, the colour of light can be adjusted from 2700K to 6500K with constant brightness. The strip comes in various lengths.