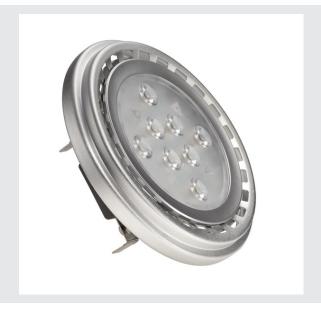

## **MASTER LED AR111**

Philips, 15W, 24°, 2700K, dimmable

This high-performance LED low-voltage reflector bulb is perfect to replace conventional G53 low-voltage halogen bulbs. It is ideal for general lighting requirements. LED spots produce a warm light beam comparable with halogen lamps and are ideal for use as accent lighting and room lighting. LED lamps are compatible with most existing lights with G53 sockets and have been developed specially as replacements for halogen bulbs. LED lamps give you significant energy savings and are associated with significantly lower maintenance costs. The product is rated EEC A.

## **TECHNICAL DATA**

| Item no.:                   | 560131         |
|-----------------------------|----------------|
| Socket                      | G53            |
| Lamp type                   | LED G53        |
| Nominal voltage             | 12V ~50-60Hz V |
| Length                      | 5.6 cm         |
| Diameter                    | 11.1 cm        |
| Net weight                  | 0.116 kg       |
| Gross weight                | 0.16 kg        |
| IP Code                     | IP 20          |
| Dimmable                    | Ja             |
| Dimming technology          | trailing edge  |
| Energy efficiency index     | А              |
| Weighted energy consumption | 16 kWh/1000h   |
| Electrical power factor     | 0,5            |
| Wattage                     | 15.0 W         |
| Lumen                       | 800 lm         |
| Lumen                       | 70 lm          |
| Colour temperature          | 3000 Kelvin    |
| Beam angle                  | 24°            |
| CRI                         | >80            |
| Binning                     | 6              |
| Service life                | 40000 h        |
|                             |                |