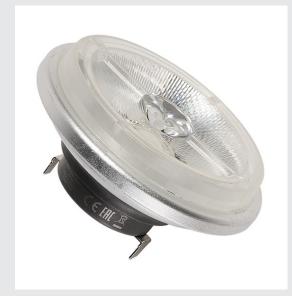

## PHILIPS MASTER LED AR111

## CRI90, 15W, 40°, 2700K, dimmable

Dimmable LED low-voltage reflector lamp made by PHILIPS, ideal as a replacement for LV halogen lamps with a G53 socket. These dimmable LED lamps are especially well suited for general lighting applications. LED floodlights create a warm light beam, comparable with halogen lamps, and are ideal for use as room and accent lighting. LED lamps are compatible with most existing lights with a G53 socket and have been developed specially as replacements for halogen bulbs. LED lamps provide increased energy savings and much lower maintenance costs. The product has an energy efficiency index of A. The weighted consumption is 17kWh/1000h.