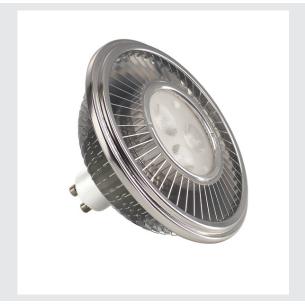

## **LED ES111**

lamp, grey, 15W, 30°, 2700K

High Output LED HV Reflector Lamp as ideal replacement for HV halogen lamps with GU10 base. These LED lamps are especially well suited for general lighting applications. LED spots produce a warm luminous flux comparable to halogen lamps and are ideal for room lighting, or setting accents. LED lamps are compatible with most standard luminaires with GU10 sockets, and were specifically developed as an alternative to halogen lamps. LED lamps provide increased energy savings and much lower maintenance costs.

## **TECHNICAL DATA**

| Item no.:                   | 570672         |  |  |
|-----------------------------|----------------|--|--|
| Socket                      | GU10           |  |  |
| Lamp type                   | LED GU10 111mm |  |  |
| Nominal voltage             | 230V ~50Hz V   |  |  |
| Length                      | 7.1 cm         |  |  |
| Diameter                    | 11.1 cm        |  |  |
| Net weight                  | 0.194 kg       |  |  |
| Gross weight                | 0.216 kg       |  |  |
| IP Code                     | IP 20          |  |  |
| Energy efficiency index     | А              |  |  |
| Weighted energy consumption | 16 kWh/1000h   |  |  |
| Electrical power factor     | 0,56           |  |  |
| Wattage                     | 15.5 W         |  |  |
| Lumen                       | 680 lm         |  |  |
| Lumen                       | 70 lm          |  |  |
| Colour temperature          | 2700 Kelvin    |  |  |
| Beam angle                  | 30 °           |  |  |
| Color                       | grey           |  |  |
| CRI                         | >80            |  |  |
| Binning                     | 6              |  |  |
| Service life                | 25000 h        |  |  |
| Switching cycles            | 50000          |  |  |
|                             |                |  |  |