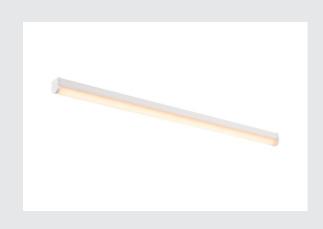

## ceiling light, LED, 3000K, white, L/W/H 150/6.5/7.4 cm

The BENA LED 150 wall and ceiling light is a professional luminaire for surface mounting. There is a 38 Watt LED within the white frame which provides the necessary illumination strength. The luminaire is ideal for modern furnishings due to its functional light, and is optionally available in cold and warm white. Thanks to the built-in LED driver, the BENA LED 150 wall and ceiling light is ready for direct connection to the 230V mains power supply.