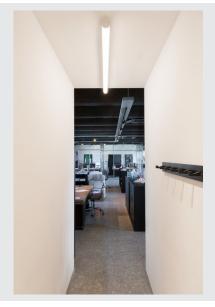

## ceiling light, LED, 3000K, white, L/W/H 150/6.5/7.4 cm

The BENA LED 150 wall and ceiling light is a professional luminaire for surface mounting. There is a 38 Watt LED within the white frame which provides the necessary illumination strength. The luminaire is ideal for modern furnishings due to its functional light, and is optionally available in cold and warm white. Thanks to the built-in LED driver, the BENA LED 150 wall and ceiling light is ready for direct connection to the 230V mains power supply.