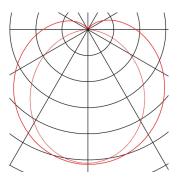

## **TECHNICAL DATA**

| Item no.:                           | 631339                 |  |  |
|-------------------------------------|------------------------|--|--|
| Lamps included                      | 0                      |  |  |
| Number of different light outlets   | 1                      |  |  |
| Primary nominal voltage             | 220-240V ~50/60Hz mA/V |  |  |
| Secondary power / secondary voltage | 700 mA/V               |  |  |
| Length                              | 150.0 cm               |  |  |
| Width                               | 6.5 cm                 |  |  |
| Height                              | 7.4 cm                 |  |  |
| Net weight                          | 2.418 kg               |  |  |
| Gross weight                        | 2.705 kg               |  |  |
| IP Code                             | IP 20                  |  |  |
| Safety class                        |                        |  |  |
| Assembly                            | Surface                |  |  |
| Assembly details                    | Ceiling, Wall          |  |  |
| Wattage                             | 38.0 W                 |  |  |
| Lumen                               | 4400 lm                |  |  |
| Colour temperature                  | 3000 Kelvin            |  |  |
| Beam angle                          | 120 °                  |  |  |
| Color                               | white                  |  |  |
| CRI                                 | >80                    |  |  |
| Binning                             | 6                      |  |  |
| LXXBXX data                         | 70/50                  |  |  |